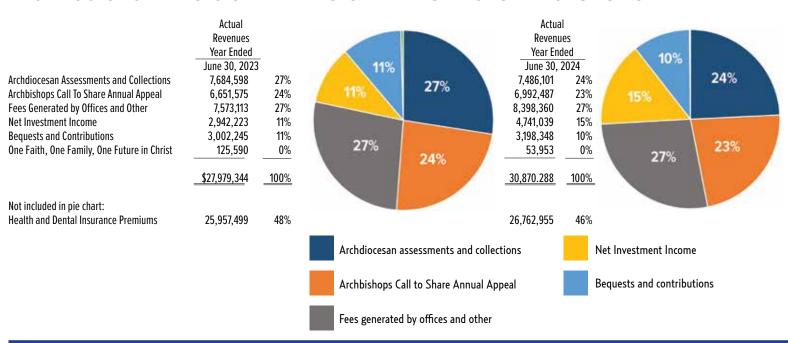

There are essentially four classifications of sources of funds: Fees and Other Income, ACTS (Archbishop's Call to Share Annual Appeal), Assessments and Collections and Cathedraticum. Following is a brief description of each.

Fees and Other Income: Some offices charge fees for services, such as School Fees to cover administration, Youth Camp registration fees, rental fees at Savior Pastoral Center, The Leaven. Additionally, investment earnings, contributions, and campaign donations are recorded here. By far the largest source is health and dental premiums for all covered employees of the archdiocese.

ACTS: This annual appeal is conducted each January-March to raise funds for the following fiscal year. Based on analysis and information produced by a committee of laity and priests, the Presbyteral Council makes a recommendation to the archbishop for the allocation of funds.

Assessments and Collections: Includes amounts assessed to parishes or regions for Savior Pastoral Center and Youth Formation, as well as the Catholic Charities Christmas Collection and the Good Shepherd Collection.

Cathedraticum: Annual tax as provided under Canon Law Section 1263 for the bishop to fund the administrative costs of the diocese. The amount and method vary by diocese.

The uses of the above funds are listed down the page and are divided by categories which correspond to the Five Pastoral Priorities of the archbishop. A short explanation of each priority is provided under each heading. Additionally, use of funds for each line item is broken down between columns based on the origin of the funds received to pay for the spending. For example: Under the Pastoral Priority of Education is Communications. Communications received funding from restricted funds (Fees/Other Income), ACTS and Cathedraticum. The total spending for the office of Communications is found in the Total Column.