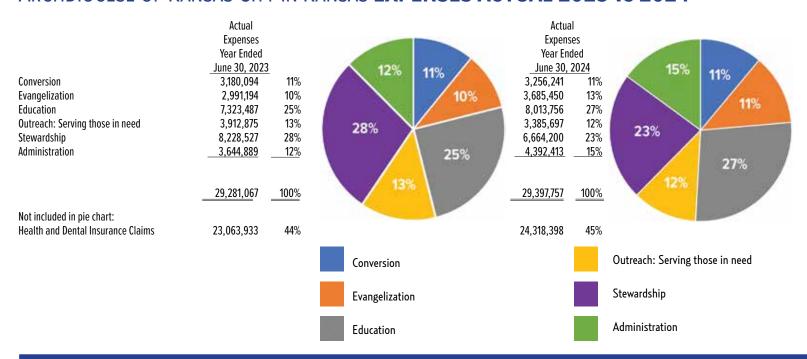

Cathedraticum: Annual tax as provided under Canon Law Section 1263 for the bishop to fund the administrative costs of the diocese. The amount and method vary by diocese.

The uses of the above funds are listed down the page and are divided by categories which correspond to the Five Pastoral Priorities of the archbishop. A short explanation of each priority is provided under each heading. Additionally, use of funds for each line item is broken down between columns based on the origin of the funds received to pay for the spending. For example: Under the Pastoral Priority of Education is Communications. Communications received funding from restricted funds (Fees/Other Income), ACTS and Cathedraticum. The total spending for the office of Communications is found in the Total Column.

#### The results

Overall, fiscal year 2024 yielded an improved bottom line as revenues increased by 7%, largely due to positive investment performance and interest income, while expenses increased only 3%. The result is a 146% improvement in the bottom line for 2024 as compared to 2023.