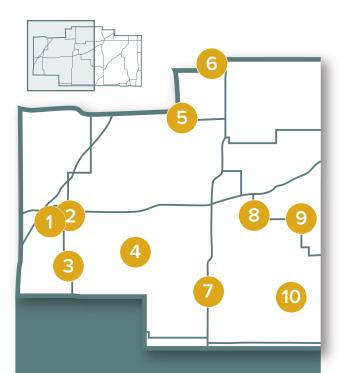

St. Catherine – Emporia\*
Households: 329
Fr. Nicholas Ashmore, Pastor
(Didde Catholic Campus
Center Chaplain/Director)

- 5 St. Patrick Osage City
  Households: 113

  6 St. Patrick Scranton
  Households: 92
- Fr. Raymond May, Pastor

Sacred Heart – Emporia† Households: 536 Fr. Carter Zielinski, Pastor Deacon Daniel Vehige

- St. Francis Xavier
  Burlington
  Households: 119
- St. Joseph Waverly Households: 64
- St. Patrick Emerald Households: 42
- St. Teresa Westphalia Households: 87

Fr. Colin Haganey, Pastor

- St. Joseph Olpe Households: 194
- St. Mary Hartford Households: 45

Fr. Mohahna Rao Bathieneni, Parochial Adminstrator