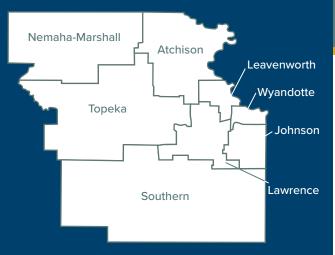

**8 Pastoral Regions** 

181,000 Catholics

21 Counties

The Archbishop's Call to Share annual appeal supports the work of more than 43 ministries and programs in our Archdiocese, transforming the lives of thousands of people. Together, we can put our faith into action. Together, we can do more than any one parish or person can do.