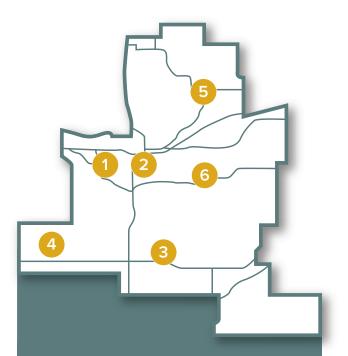

Corpus Christi – Lawrence<sup>+</sup> Households: 1,281 Fr. Gerald Volz, Pastor Deacon Christopher Allen

5 Sacred Heart Tonganoxie Households: 458 Fr. Mark Goldasich, Pastor Deacon Ronald Zishka

 St. John the Evangelist Lawrence\*† Households: 843
 Fr. John Cousins, OFM, Cap., Pastor
 Fr. John Kolencherry, OFM, Cap., Parochial Vicar

6 Holy Family – Eudora Households: 316 Fr. Michael Mulvany, Pastor Deacon William Graveman

 Annunciation Baldwin City Households: 88
 St. Francis of Assisi Lapeer Households: 33
 Fr. Jomon Palatty, MSFS,