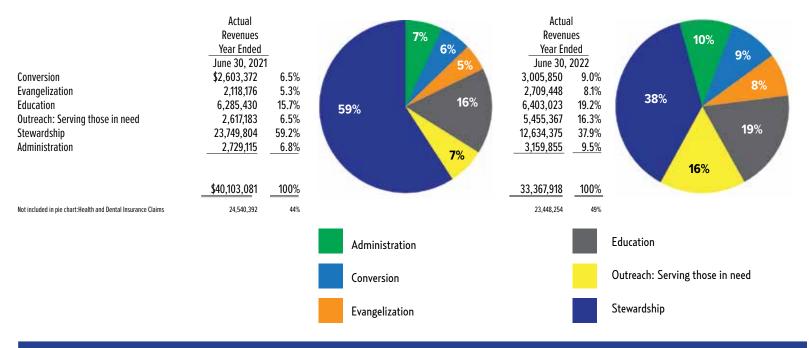

diocese.

The uses of the above funds are listed down the page and are divided by categories which correspond to the Five Pastoral Priorities of the archbishop. A short explanation of each priority is provided under each heading. Additionally, use of funds for each line item is broken down between columns based on the origin of the funds received to pay for the spending. For example: Under the Pastoral Priority of Education is Communications. Communications received funding from restricted funds (Fees/Other Income), ACTS and Cathedraticum. The total spending for the office of Communications is found in the Total Column. The bottom line is the net of the income sources and uses. In cases where the net is negative, balances saved from previous years are used. It is also important to know that all funds received with donor restrictions are accounted for to ensure that those funds are used only for the purpose the donor intends

There are essentially four classifications of sources of funds: Fees and Other Income, ACTS (Archbishop's Call to Share Annual Appeal). Assessments and Collections and Cathedraticum. Following is a brief description of each. Fees and Other Income: Some offices charge fees for