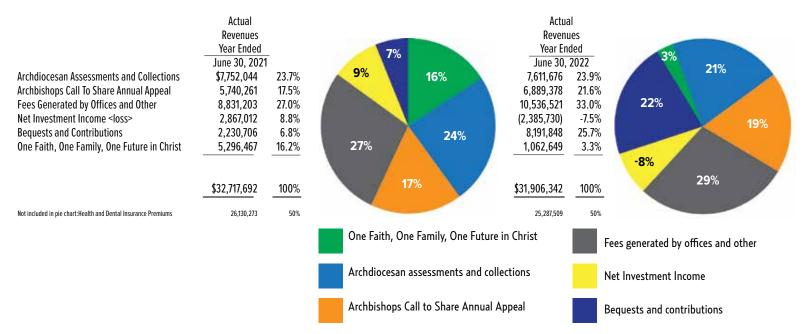

# **FROM THE CHIEF FINANCIAL OFFICER**

updates in presentation.

services, such as school fees to cover administration, vouth camp registration fees, rental fees at Savior Pastoral Center, The Leaven subscriptions and advertising. Additionally, investment earnings, contributions, and campaian donations are recorded here. By far the largest source is health and dental premiums for all covered employees of the archdiocese.

ACTS: This annual appeal is conducted each January-March to raise funds for the following fiscal year. Based on analysis and information produced by a committee of laity and priests, the Presbyteral Council makes a recommendation to the archbishop for the allocation of funds.

Assessments and Collections: Includes amounts assessed to parishes or regions for Savior Pastoral Center and Youth Formation, as well as the Catholic Charities Christmas Collection and Priesthood Present and Future Collection. Cathedraticum: Annual tax as provided under Canon

diocese.

The uses of the above funds are listed down the page and are divided by categories which correspond to the Five Pastoral Priorities of the archbishop. A short explanation of each priority is provided under each heading. Additionally, use of funds for each line item is broken down between columns based on the origin of the funds received to pay for the spending. For example: Under the Pastoral Priority of Education is Communications. Communications received funding from restricted funds (Fees/Other Income), ACTS and Cathedraticum. The total spending for the office of Communications is found in the Total Column. The bottom line is the net of the income sources and uses. In cases where the net is negative, balances saved from previous years are used. It is also important to know that all funds received with donor restrictions are accounted for to ensure that those funds are used only for the purpose the donor intends

Overall, fiscal year 2022 yielded a positive bottom line while fiscal year 2021 shows a loss of over \$5 million. Wide fluctuations in net income are not uncommon, especially in years involving capital campaigns or major appeals. Accounting rules require that we record the pledges when received. Therefore, we have a mis-match of results because in the years when the pledges are made, we record the revenue, but we have not spent the money (and may not have even received the money yet). Then, once all of the funds have been received, we start to spend the money. In those years, we have no capital campaign revenue, but we will be recording the capital campaign distributions as expenses, yielding bottom line losses. This can make the reading of the financial statements in the years of capital campaigns very confusing!

There are essentially four classifications of sources of funds: Fees and Other Income, ACTS (Archbishop's Call to Share Annual Appeal). Assessments and Collections and Cathedraticum. Following is a brief description of each. Fees and Other Income: Some offices charge fees for

Law Section 1263 for the bishop to fund the administrative costs of the diocese. The amount and method varies by