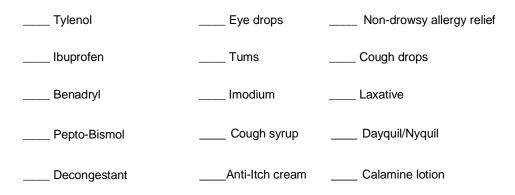

## **OVER-THE-COUNTER MEDICATION PERMISSION FORM**

Listed below are all over-the-counter medications that are available for campers on an as needed basis. Please *INITIAL* next to the medications that your child may receive if needed. Each camper must have a form signed by his/her legal parent guardian. Please bring form to registration along with Health Exam Waiver. Do not mail.